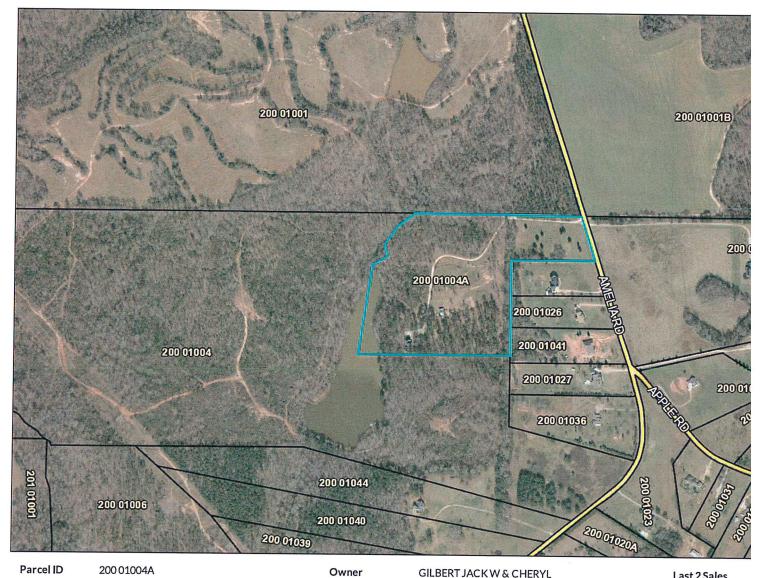

*Gilbert, Jack and Cheryl 1125 Amelia Rd. Parcel: 200-01-004A* 

- 4. Consider the approval establish a Board Policy using Cost and Design factors.
- 5. Set 2017 Board of Tax Assessors Regular Scheduled meetings.

# Review and consider the approval for the following homeowner to build a second house on his property that is currently in a Conservation Covenant.

Gilbert, Jack and Cheryl 1125 Amelia Rd. Parcel: 200-01-004A

# JAN 03 2017 SPALDING COUNTY BOARD OF ASSESSORS

To Whom It May Concern,

I have an aging mother-in-law who lives alone in Leesburg, Florida. She has reached the point where she needs more help than we can give her from 375 miles away. Our best option is for us to build her a house on our 18+ acres located at 1125 Amelia Road. Our property is under the Conservation Covenant and we would like to know if we can build that house without violating the terms of the covenant. With family resources we will be able to build the house without a mortgage. We would like you to consider this to be somewhat of a hardship case. It is our best option.