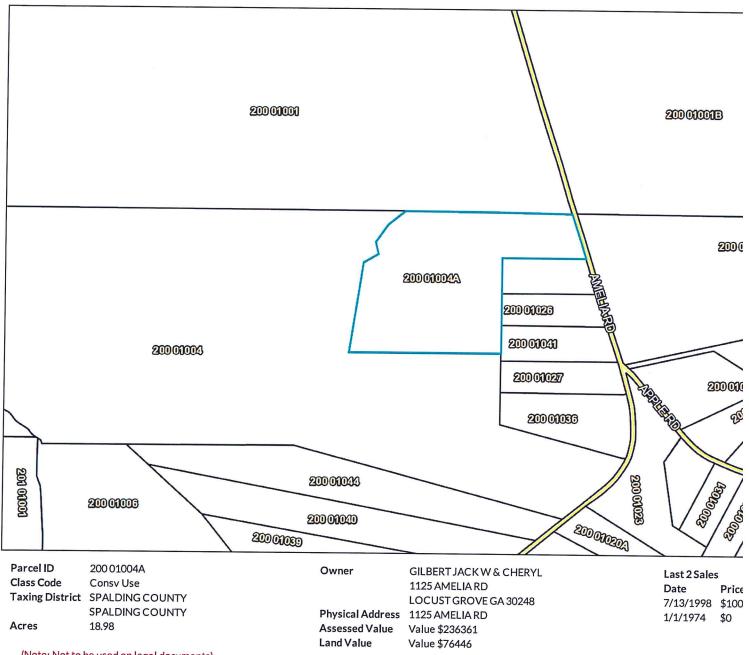

*Gilbert, Jack and Cheryl 1125 Amelia Rd. Parcel: 200-01-004A* 

- 4. Consider the approval establish a Board Policy using Cost and Design factors.
- 5. Set 2017 Board of Tax Assessors Regular Scheduled meetings.

# Review and consider the approval for the following homeowner to build a second house on his property that is currently in a Conservation Covenant.

Gilbert, Jack and Cheryl 1125 Amelia Rd. Parcel: 200-01-004A

# JAN 03 2017 SPALDING COUNTY BOARD OF ASSESSORS

To Whom It May Concern,

I have an aging mother-in-law who lives alone in Leesburg, Florida. She has reached the point where she needs more help than we can give her from 375 miles away. Our best option is for us to build her a house on our 18+ acres located at 1125 Amelia Road. Our property is under the Conservation Covenant and we would like to know if we can build that house without violating the terms of the covenant. With family resources we will be able to build the house without a mortgage. We would like you to consider this to be somewhat of a hardship case. It is our best option.