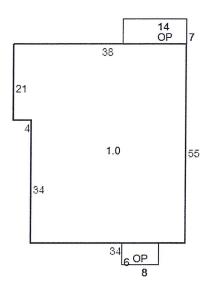

Bailey, Morris 1024 Moon Road Parcel: 264-01-013

2. Jerry W. Davis asked to speak with the board concerning the following property:

Davis, Jerry W. 307 Gail Drive Parcel: 044A-03-012

3. Consider the approval to reinstate the 2013 Homestead that was removed in error for the following property: