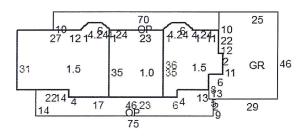

DIM1 | DIM2 | Units | Year | Grade | Depr | Ovr D | РСОМ | Func | Econ | Neigh | IDnits | Value  | Photo? |
| A6 | Barn                                | 44   | 91   | 4004  | 1970 | 1.00  | 0.20 | 0.00  | 1.00 | 1.00 | 1.00 | 1.00  | 0.00   | 9,341  | True   |
| A1 | Garage - Detached                   | 24   | 30   | 720   | 2009 | 1.00  | 0.87 | 0.00  | 1.00 | 1.00 | 1.00 | 1.00  | 0.00   | 15,430 | True   |

| A6 | Lean-To                    | 12 | 30 | 360 | 2009 | 1.00 | 0.87 | 0.00 | 1.00 | 1.00 | 1.00 | 1.00 | 2.00 | 2,774 True |
|----|----------------------------|----|----|-----|------|------|------|------|------|------|------|------|------|------------|
| A9 | Swimming Pool - Fiberglass | 12 | 28 | 336 | 2004 | 1.10 | 0.50 | 0.50 | 1.00 | 0.75 | 1.00 | 1.00 | 0.00 | 3,925 True |





| RESIDE                |            | ENTIAL IMP   | ROVEMEN      | IT - 245 0101                        | 0B          |  |  |
|-----------------------|------------|--------------|--------------|--------------------------------------|-------------|--|--|
| Impr Ke               | <b>э</b> у |              | 14176        | Basement /<br>Attic                  | Squarefoot  |  |  |
| Class /               | Strat      | A1           |              | Bsmt / Finish                        | 2887 / 0.00 |  |  |
| Occupa<br>Style       | ancy /     | One Family   |              | Attic / Finish                       | 690 / 1.00  |  |  |
| Rooms                 |            | 12           | 2            | Basement<br>Quality<br>Attic Quality |             |  |  |
| Bedroo                | ms