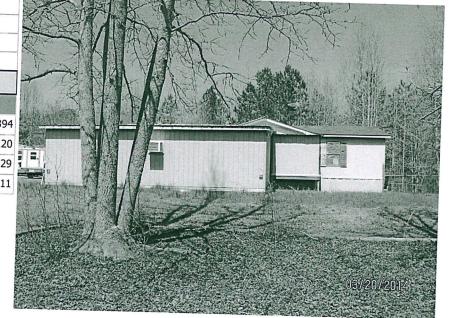

Bailey, Morris 1024 Moon Road Parcel: 264-01-013

2. Jerry W. Davis asked to speak with the board concerning the following property:

Davis, Jerry W. 307 Gail Drive Parcel: 044A-03-012

3. Consider the approval to reinstate the 2013 Homestead that was removed in error for the following property: