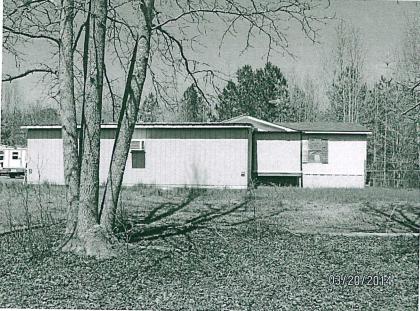

Bailey, Morris 1024 Moon Road Parcel: 264-01-013

2. Jerry W. Davis asked to speak with the board concerning the following property:

Davis, Jerry W. 307 Gail Drive Parcel: 044A-03-012

3. Consider the approval to reinstate the 2013 Homestead that was removed in error for the following property: