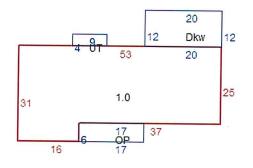

Bailey, Morris 1024 Moon Road Parcel: 264-01-013

2. Jerry W. Davis asked to speak with the board concerning the following property:

Davis, Jerry W. 307 Gail Drive Parcel: 044A-03-012

3. Consider the approval to reinstate the 2013 Homestead that was removed in error for the following property:

# SPALDING COUNTY BOARD OF TAX ASSESSORS Bailey, Morris - Parcel: 264-01-013

| Req         | uesting Agency             |                                                                                                      |            |
|-------------|----------------------------|------------------------------------------------------------------------------------------------------|------------|
| Bet         | y Browning                 |                                                                                                      |            |
| Req         | uested Action              |                                                                                                      |            |
| Ow          | ner requested to speak to  | the board concerning the following property:                                                         |            |
| Bail        | ley, Morris                |                                                                                                      |            |
|             | 4 Moon Road                |                                                                                                      |            |
| Par         | cel: 264-01-013            |                                                                                                      |            |
| Requ        | uirement for Board Action  |                                                                                                      |            |
| ls th       | is Item Goal Related?      |                                                                                                      |            |
| No          |                            |                                                                                                      |            |
|             |                            |                                                                                                      |            |
| Sum         | mary and Background        |                                                                                                      |            |
|             |                            | ved to allow Mr. Bailey to file his 2016 Appeal on topeal and mailed a 30 Day Notice on Friday, June |            |
| Fisc        | al Impact / Funding Source |                                                                                                      |            |
|             |                            |                                                                                                      |            |
| STA         | FF RECOMMENDATION          |                                                                                                      |            |
|             |                            |                                                                                                      |            |
|             |                            |                                                                                                      |            |
| <u>ATTA</u> | ACHMENTS:                  |                                                                                                      |            |
|             | Description                | Upload Date                                                                                          | Туре       |
| D           | Documents                  | 6/7/2017                                                                                             | Cover Memo |
|             |                            |                                                                                                      |            |