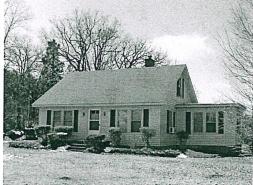

| 6_  | ,        |    |    |
|----|----------------------------|-----|----------|----|----|
|    | 20                         |     | <u>L</u> | 14 | 1  |
| 30 | 1                          | 1.0 |          |    | 14 |
|    |                            |     | 12       | 14 |    |
| Ł  | 62<br>6<br>PA <sup>†</sup> |     | 1        |    |    |

|      | Sketch Legend | Other Features |                   |      |  |  |
|------|---------------|----------------|-------------------|------|--|--|
| Code | Туре          | Area           | CODE TYPE         | AREA |  |  |
| 1.0  | 1.0 Story     | 1156           | Const 1 sty 1 Box | 1    |  |  |
| OP   | Porch - Open  | 120            |                   |      |  |  |
| PAT  | Patio         | 36             |                   |      |  |  |





# SPALDING COUNTY BOARD OF TAX ASSESSORS Intent to Breach - Parcel: 240-01-007

Requesting Agency

**Betty Browning** 

Requested Action

Consider the approval of the 2017 Continuation of the 2012 Conservation application for the following property:

Ellington, David Bart & Mander, Kimberly Jean

582 Hillview Road Parcel: 240-01-007

Requirement for Board Action

Georgia Code: 48-5-7.4

Spalding County Board of Tax Assessors Policy and Procedure

Is this Item Goal Related?

No

#### Summary and Background

The property was transferred after the original owner's death. The original conservation application was approved in 2012 and will expire December 31, 2021. The new owners have filed a 2017 Continuation application.

Fiscal Impact / Funding Source

STAFF RECOMMENDATION

**ATTACHMENTS