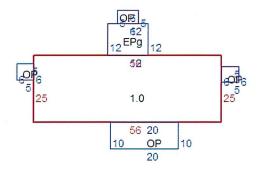

5. Consider the approval of the New 2017 Conservation Application for the following parcel:

Norwood, Bobbie 1571 Rehoboth Church Road

Parcel: 225-01-003E

6. Consider the approval of the 2017 continuation of the 2009 Conservation Covenant for the following property: