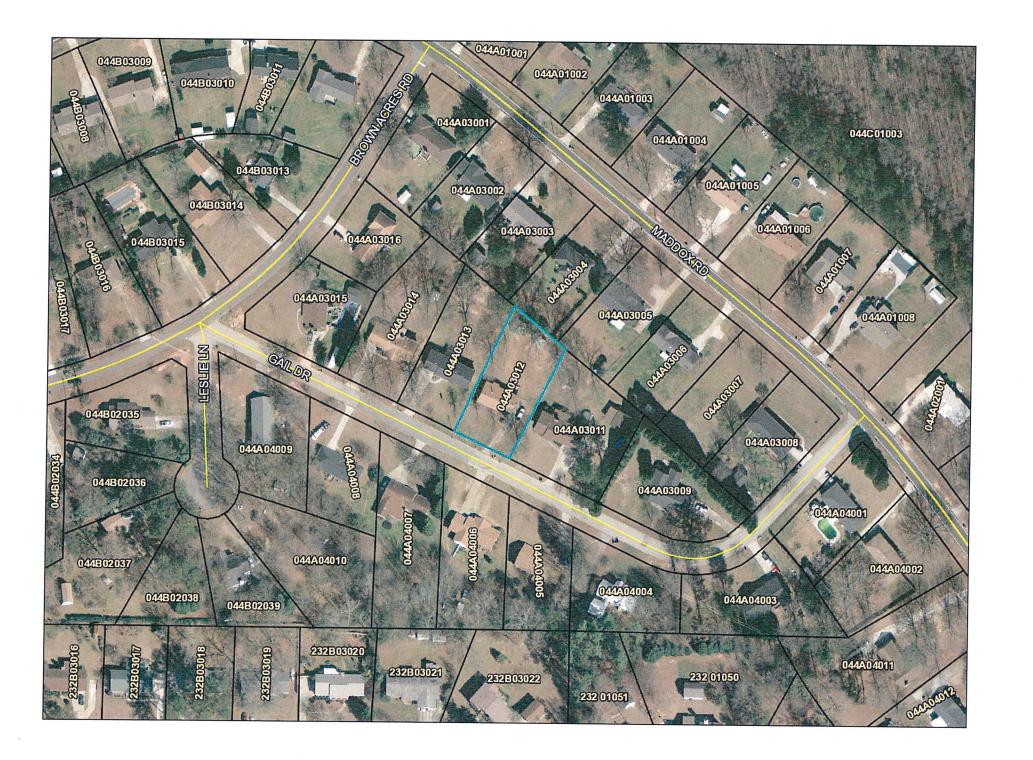

Bailey, Morris 1024 Moon Road Parcel: 264-01-013

2. Jerry W. Davis asked to speak with the board concerning the following property:

Davis, Jerry W. 307 Gail Drive Parcel: 044A-03-012

3. Consider the approval to reinstate the 2013 Homestead that was removed in error for the following property: