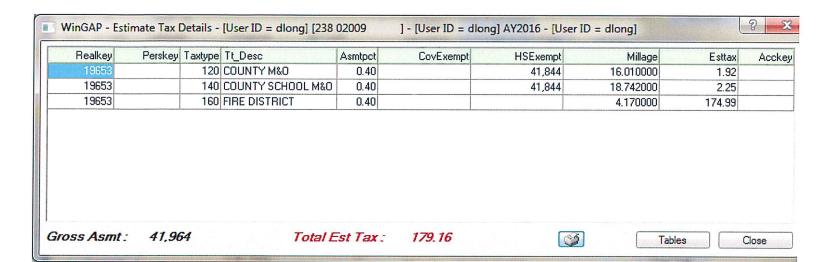

Bailey, Morris 1024 Moon Road Parcel: 264-01-013

2. Jerry W. Davis asked to speak with the board concerning the following property:

Davis, Jerry W. 307 Gail Drive Parcel: 044A-03-012

3. Consider the approval to reinstate the 2013 Homestead that was removed in error for the following property: