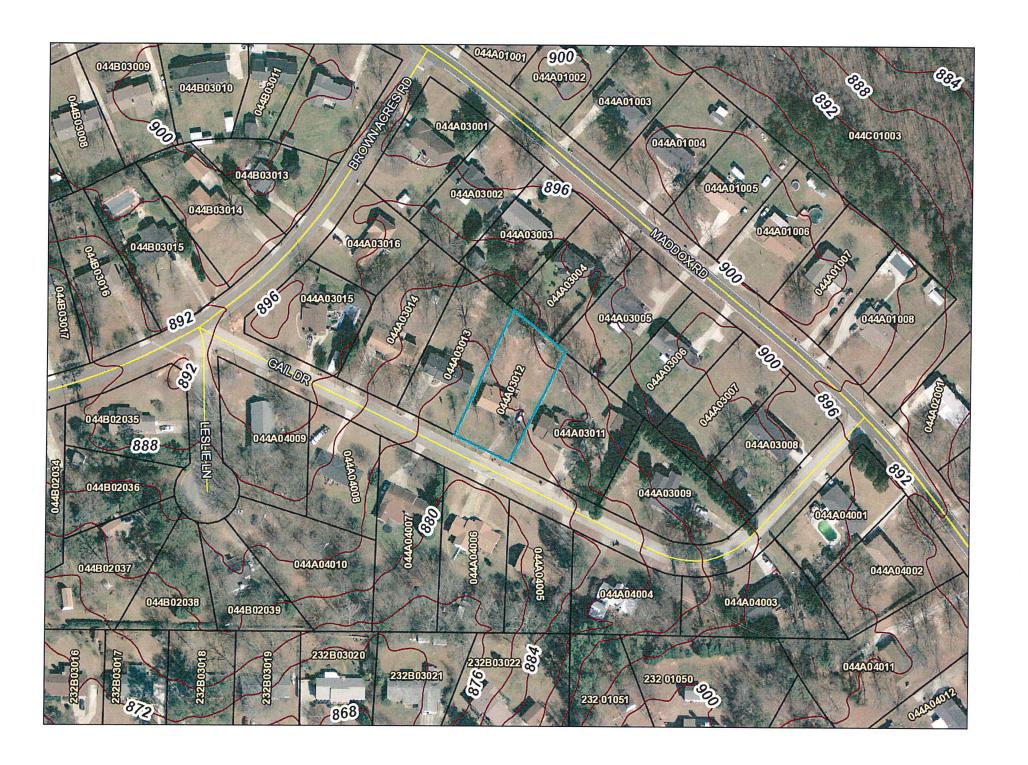

Bailey, Morris 1024 Moon Road Parcel: 264-01-013

2. Jerry W. Davis asked to speak with the board concerning the following property:

Davis, Jerry W. 307 Gail Drive Parcel: 044A-03-012

3. Consider the approval to reinstate the 2013 Homestead that was removed in error for the following property: