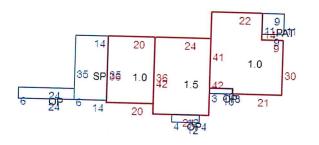

# SPALDING COUNTY BOARD OF TAX ASSESSORS Bailey, Morris - Parcel: 264-01-013

| Req         | uesting Agency             |                                                                                                      |            |
|-------------|----------------------------|------------------------------------------------------------------------------------------------------|------------|
| Bet         | y Browning                 |                                                                                                      |            |
| Req         | uested Action              |                                                                                                      |            |
| Ow          | ner requested to speak to  | the board concerning the following property:                                                         |            |
| Bail        | ley, Morris                |                                                                                                      |            |
|             | 4 Moon Road                |                                                                                                      |            |
| Par         | cel: 264-01-013            |                                                                                                      |            |
| Requ        | uirement for Board Action  |                                                                                                      |            |
| ls th       | is Item Goal Related?      |                                                                                                      |            |
| No          |                            |                                                                                                      |            |
|             |                            |                                                                                                      |            |
| Sum         | mary and Background        |                                                                                                      |            |
|             |                            | ved to allow Mr. Bailey to file his 2016 Appeal on topeal and mailed a 30 Day Notice on Friday, June |            |
| Fisc        | al Impact / Funding Source |                                                                                                      |            |
|             |                            |                                                                                                      |            |
| STA         | FF RECOMMENDATION          |                                                                                                      |            |
|             |                            |                                                                                                      |            |
|             |                            |                                                                                                      |            |
| <u>ATTA</u> | ACHMENTS:                  |                                                                                                      |            |
|             | Description                | Upload Date                                                                                          | Туре       |
| D           | Documents                  | 6/7/2017                                                                                             | Cover Memo |
|             |                            |                                                                                                      |            |