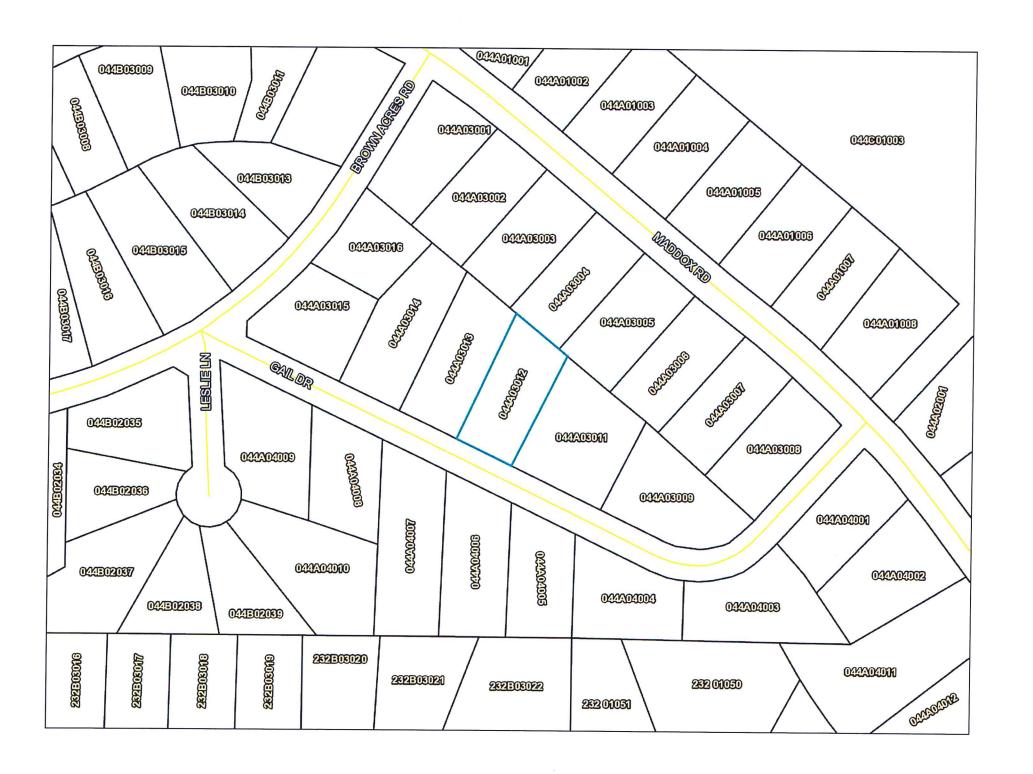

Bailey, Morris 1024 Moon Road Parcel: 264-01-013

2. Jerry W. Davis asked to speak with the board concerning the following property:

Davis, Jerry W. 307 Gail Drive Parcel: 044A-03-012

3. Consider the approval to reinstate the 2013 Homestead that was removed in error for the following property: