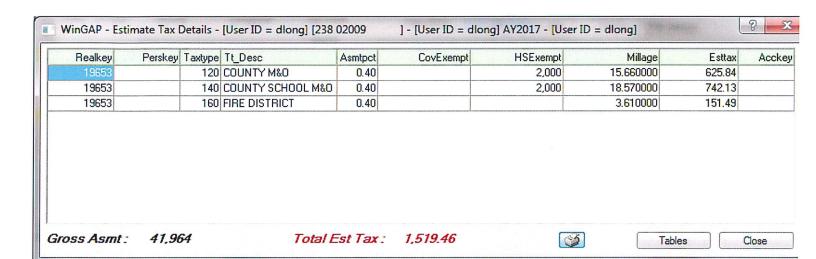

Bailey, Morris 1024 Moon Road Parcel: 264-01-013

2. Jerry W. Davis asked to speak with the board concerning the following property:

Davis, Jerry W. 307 Gail Drive Parcel: 044A-03-012

3. Consider the approval to reinstate the 2013 Homestead that was removed in error for the following property: