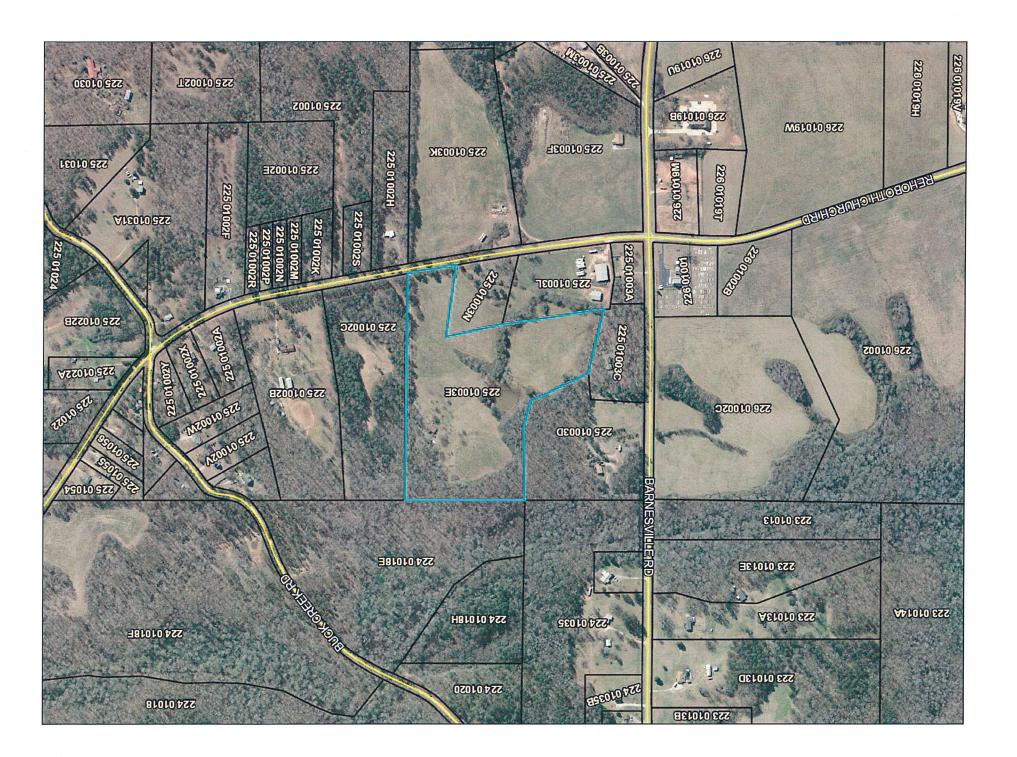

5. Consider the approval of the New 2017 Conservation Application for the following parcel:

Norwood, Bobbie 1571 Rehoboth Church Road

Parcel: 225-01-003E

6. Consider the approval of the 2017 continuation of the 2009 Conservation Covenant for the following property: