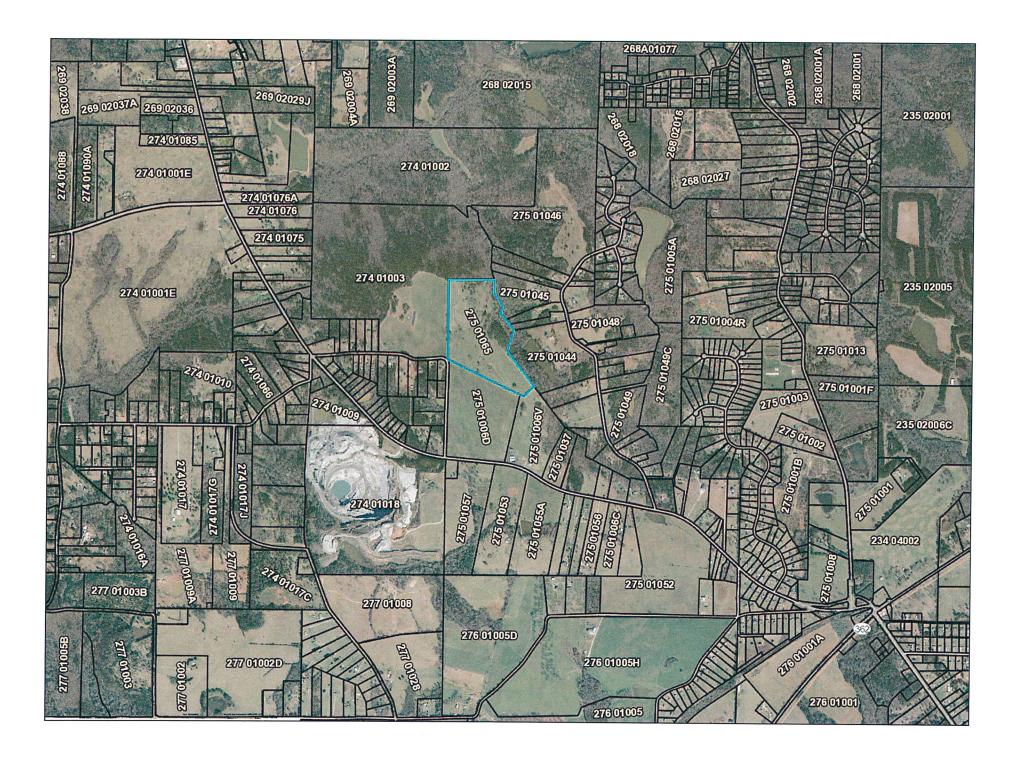

### 18. Consider the approval of the 2017 Conservation application for the following parcel:

Bowlin, William Larry Rover Zetella Road Parcel: 275-01-065