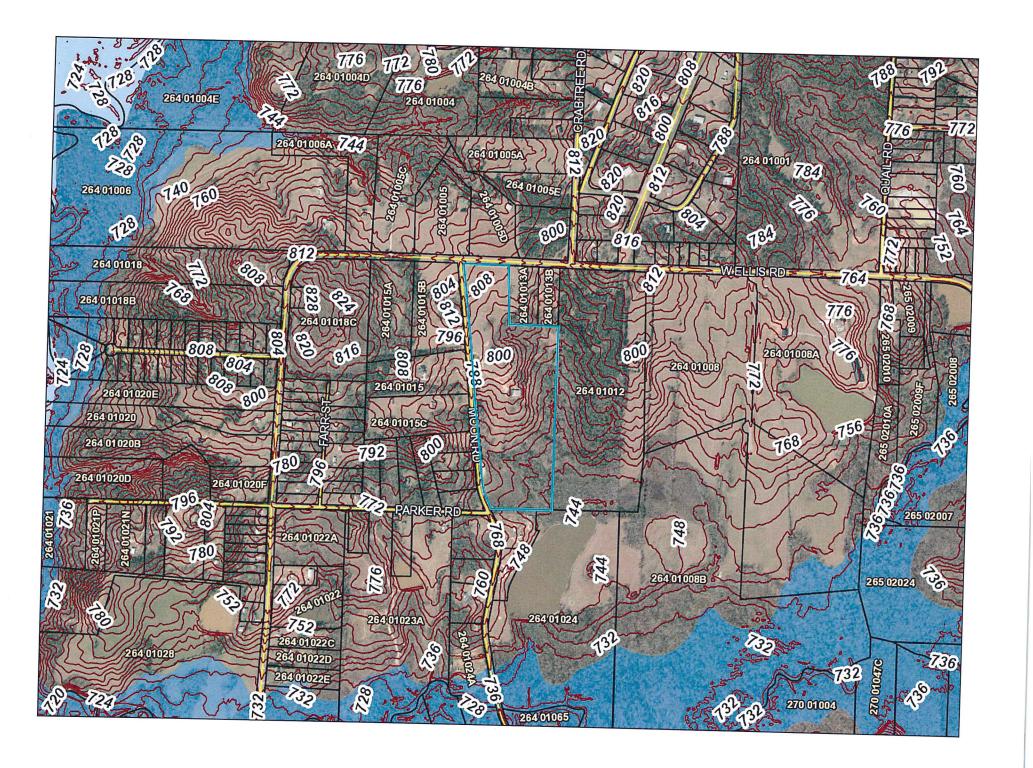

Bailey, Morris 1024 Moon Road Parcel: 264-01-013

2. Jerry W. Davis asked to speak with the board concerning the following property:

Davis, Jerry W. 307 Gail Drive Parcel: 044A-03-012

3. Consider the approval to reinstate the 2013 Homestead that was removed in error for the following property:

# SPALDING COUNTY BOARD OF TAX ASSESSORS Bailey, Morris - Parcel: 264-01-013

| Req         | uesting Agency             |                                                                                                      |            |
|-------------|----------------------------|------------------------------------------------------------------------------------------------------|------------|
| Bet         | y Browning                 |                                                                                                      |            |
| Req         | uested Action              |                                                                                                      |            |
| Ow          | ner requested to speak to  | the board concerning the following property:                                                         |            |
| Bail        | ley, Morris                |                                                                                                      |            |
|             | 4 Moon Road                |                                                                                                      |            |
| Par         | cel: 264-01-013            |                                                                                                      |            |
| Requ        | uirement for Board Action  |                                                                                                      |            |
| ls th       | is Item Goal Related?      |                                                                                                      |            |
| No          |                            |                                                                                                      |            |
|             |                            |                                                                                                      |            |
| Sum         | mary and Background        |                                                                                                      |            |
|             |                            | ved to allow Mr. Bailey to file his 2016 Appeal on topeal and mailed a 30 Day Notice on Friday, June |            |
| Fisc        | al Impact / Funding Source |                                                                                                      |            |
|             |                            |                                                                                                      |            |
| STA         | FF RECOMMENDATION          |                                                                                                      |            |
|             |                            |                                                                                                      |            |
|             |                            |                                                                                                      |            |
| <u>ATTA</u> | ACHMENTS:                  |                                                                                                      |            |
|             | Description                | Upload Date                                                                                          | Туре       |
| D           | Documents                  | 6/7/2017                                                                                             | Cover Memo |
|             |                            |                                                                                                      |            |