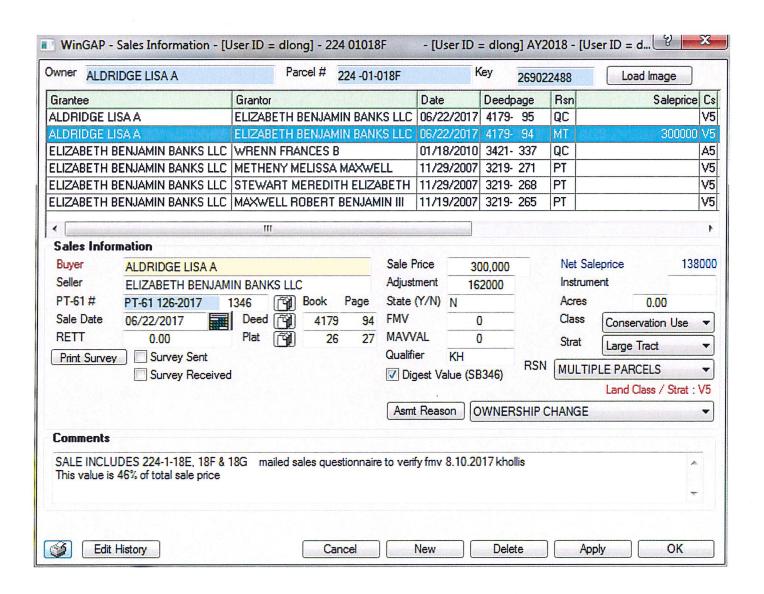

## SPALDING COUNTY BOARD OF TAX ASSESSORS Conservation Breach - Parcel: 224-01-018

| Requ        | uesting Agency                                                                                   |                                    |            |
|-------------|--------------------------------------------------------------------------------------------------|------------------------------------|------------|
| Bett        | y Browning                                                                                       |                                    |            |
| Requ        | uested Action                                                                                    |                                    |            |
| Frai<br>215 | nsider the approval to breach the fol<br>nces Wrenn<br>5 Rehoboth Church Road<br>cel: 224-01-018 | lowing 2010 Conservation Covenant: |            |
| Requ        | uirement for Board Action                                                                        |                                    |            |
| Is thi      | s Item Goal Related?                                                                             |                                    |            |
| Sum         | mary and Background                                                                              |                                    |            |
| Fisca       | al Impact / Funding Source                                                                       |                                    |            |
| STA         | FF RECOMMENDATION                                                                                |                                    |            |
| ATTA        | CHMENTS:                                                                                         |                                    |            |
|             | Description                                                                                      | Upload Date                        | Туре       |
| D           | Documents                                                                                        | 9/18/2017                          | Cover Memo |

Recording information for Release of Conservation Use Assessment

SPALDING COUNTY

BOARD OF TAX ASSESSORS

Tel. 770-467-4240 • Fax 770-467-4227

119 East Solomon Street

Griffin, Georgia 30223

FILED & RECORDED GLERK, SUPERIOR COURT SPALDING COUNTY, GA.

2010 FEB 2 PM 3 28

PT-283A REV 8/07

APPLICATION AND QUESTIONNAIRE FOR CURRENT USE ASSESSMENT OF BONA-FIDE AGRICULTURAL PROPERTY

MARCIA L. NORRIS, CLERK

To the Board of Tax Assessors of Spalding County: In Accordance with the provisions of O.C.G.A. 48-5-7.4, I submit this application and the completed questionnaire on the back of this application for consideration of current use assessment on the property described herein. Along with this application, I am submitting the fee of the Clerk of Superior Court for recording such application if approved. Name of Owner(individual(s), family owned farm entity, trust, estate or non-profit conservation organization or club) -The name of each individual and the percentage interest of each must be listed on the back of this application. For special rules concerning Family Farm Entities and the maximum amount of property that may be entered into a covenant, please consult the County Board of Tax Assessors. WRENN FRANCES B Owner's Mailing Address City, State and Zip: Number of acres included in this application. GRIFFIN GA 30224 Agricultural Land: 2155 REHOBOTH CHURCH RD Timber Land Property location (Street, Route, HWY, etc.) City, State and Zip of Property: Total Acres 2155 REHOBOTH CHURCH RD GRIFFIN GA 30224 Land Lot Sublot and Block Recorded Deed List types of storage and processing buildings: District 107 3421 - 338 **AUTHORIZED SIGNATURE** , the undersigned, do hereby solemnly swear, covenant and agree that all the information contained above, as well as the information provided on the questionnaire, is true and correct to the best of my knowledge and that the above described property qualifies under the ownership and land use provisions of O.C.G.A. Section 48-5-7.4. I further swear that I am authorized to sign this application on behalf of the owner(s) making application and that I have shown the percentage interest for each of the individuals having an ownership right to this property on the back of this application form. I am also aware that certain penalty provisions are applicable if this covenant is breached. Jet. 1, 2010 Sworn to and subscribed before me this Date Filed Signature of Taxpayer or Taxpayer's Authorized Representative (please have additional taxpayers sign on reverse side of application) (please have additional taxpayers sign on reverse side of application)

If denied, Georgia law O.C.G.A. Section 48-5-7.4 provides that the application application in the same sign of the same s erty appeals are made pursuant to O.C.G.A. Section FOR TAX ASSESSORS USE ONLY TAXPAYER ACCOUNT NUMBER: YR. COVENANT: MAP & PARCEL NUMBER: 16933 224 01018 If transferred from Preferential Agricultural If applicable, covenant is renewal for tax year: If applicable, covenant is a continuation for tax year Assessment, provide date of transfer: Ending Dec 31, 2019 Beginning Jan 1, 2010 If continuing a covenant where part of the property has been Pursuant to O.C.G.A. Sec 48-5-7.4(d) a taxpayer may enter into a transferred, list Original Covenant Map and Parcel Number: renewal contract in the 9th year of a covenant period so that the contract is continued without a lapse for an additional 10 years. Based on the information submitted above, as well as the information provided on the questionnaire, the Spalding County Board of Tax Assessors has considered such information and has made the following determination of this application: Approved: 1 Board of Tax Assessors If denied, the County Board of Tax Assessors shall issue a notice to the taxpayer in the same manner as all other notices are issued pursuant to O.C.G.A. Section 48-5-306. APPLICATION FOR RELEASE OF CURRENT USE ASSESSMENT OF BONA FIDE AGRICULTURAL PROPERTY per of the above described property, having satisfied all applicable taxes and penalties associated with the covenant above, do hereby file this application for release of cure assessment with the county board of tax assessors. Pursuant to O.C.G.A. Sec 48-5-7.4(w), no fee is required for Clerk of Superior Court to file and index this release in the real property records of the Clerk's office. Sworn to and subscribed before me Approved By: Board of Tax Assessors Authorized Signature \_day of\_\_ Notary Public Date Filed Date Approved